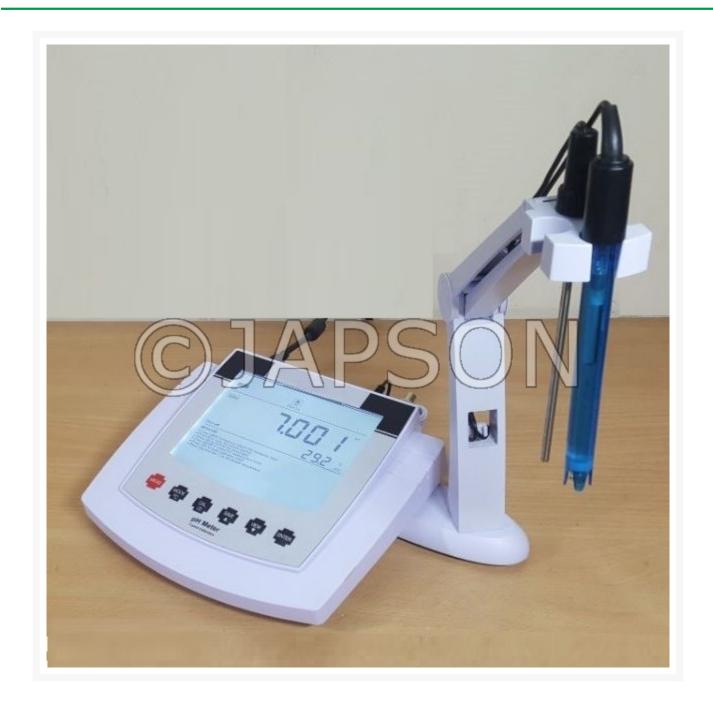

## **Product Image**

## **Description**

LMPH12 is a high precision pH meter with large backlit LCD display. The meter can displays many useful prompt messages to helps you quickly and easily measuring the samples.