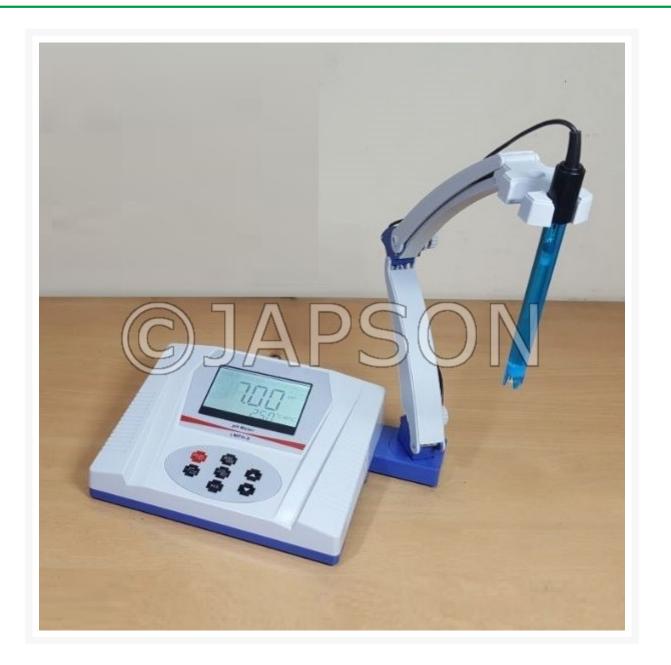

## **Product Image**

#### SALIENT FEATURES

- Manual Temperature Compensation
- There is a microprocessor chip inside the meter and the appearance of meter looks

nice with user friendly operation. Some of the features are as under

- Large LCD display with blue background simultaneous display of pH and temperature
- It has intelligent functions for calibration, data storage / Memory.
- Automatically display the percentage of slope after calibration is over.
- Equipped with electrode holder and calibration buffer solution, which is more convenient to use.

STANDARD ACCESSORIES : pH Meter, pH Electrode , pH Buffer - 4.01, 7.00, Power Adapter, Electrode Stand, Instruction manual.

pH Meter, Euro - Basic

Catalog No. 101112

SPECIFICATIONS