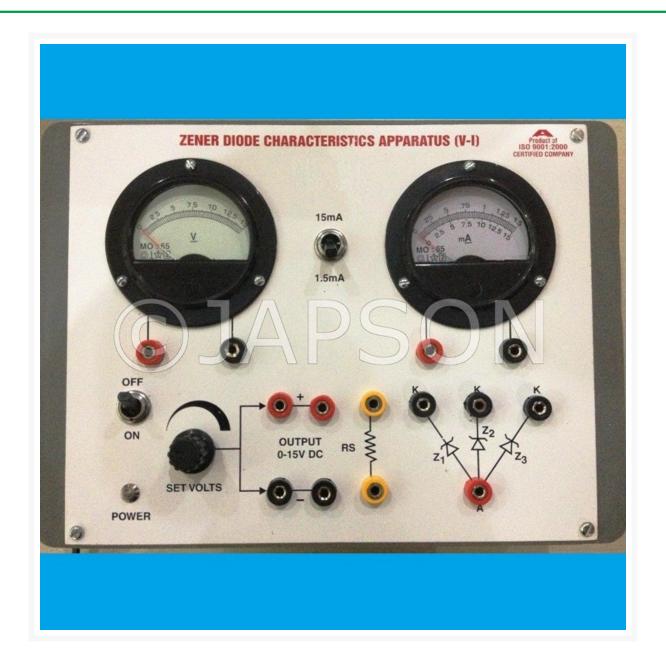

## **Description**

Zener diode characteristics apparatus (forward & reverse v-i characteristics)

Objective: to study forward & reverse v-i characteristics of zener diode.

**Features:** instrument comprises of dc regulated power supply 0-15vdc/150ma, two round meters for voltage & current measurement, 3 zener diodes mounted behind the panel, connections of supplies, meters & zener diode brought out at 4mm sockets.