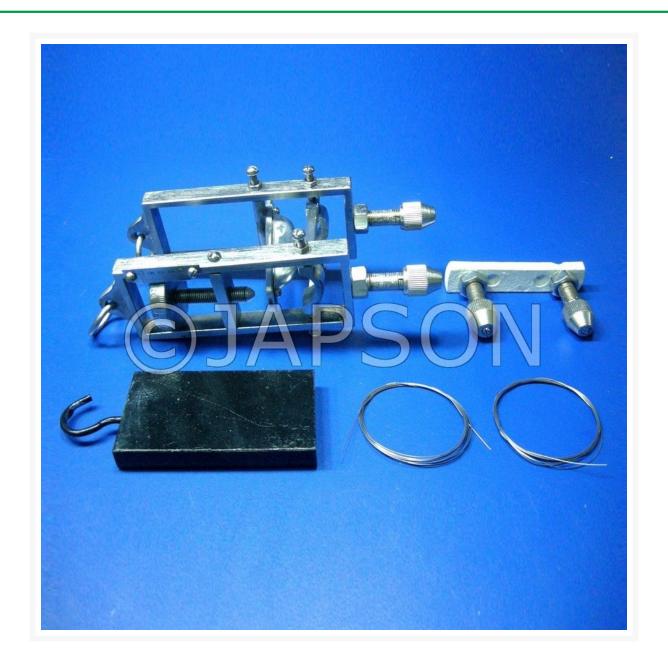

## **Description**

It comprising of two brass frames with specially designed self centering chucks, connected by a pivoted link carrying a sensitive spirit level and a standard micrometer head reading to 1/100 mm. Supplied in case with a ceiling bracket, constant weight and suitable wire. Without weights.