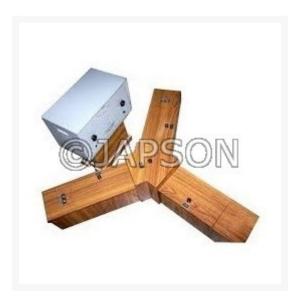

## Y- Maze

## **Product Image**

## Description

• Semi Automatic, Y Shaped Maze for study of shock motivated brightness responses in rats. With wire grill, cue light, grill charge and presents indicators, adjustable stock stimulus 0.1 to 1.0 MA. Remote control unit permits easy handling and operation of pre-programmed experimental procedure from distance without touching or disturbing the animal.

• Automatic Y Maze: - Same as above but with timer from 0 to 999.9 second to measure the latency time and also monitors the movement of rat automatically.

Y- Maze Catalog No. 100688