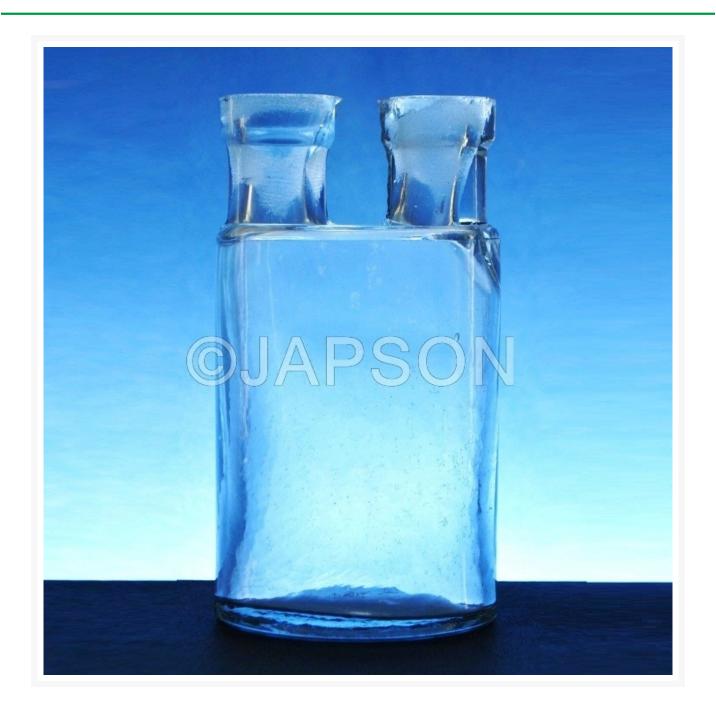

## **Woulf Bottle (Clear Glass)**

## **Description**

Material:- Clear Glass With Two Standard Joint Neck

Catalog No. Capacity (ml)

JG04701 250

JG04702 500

Also available: Pneumothorax Bottles