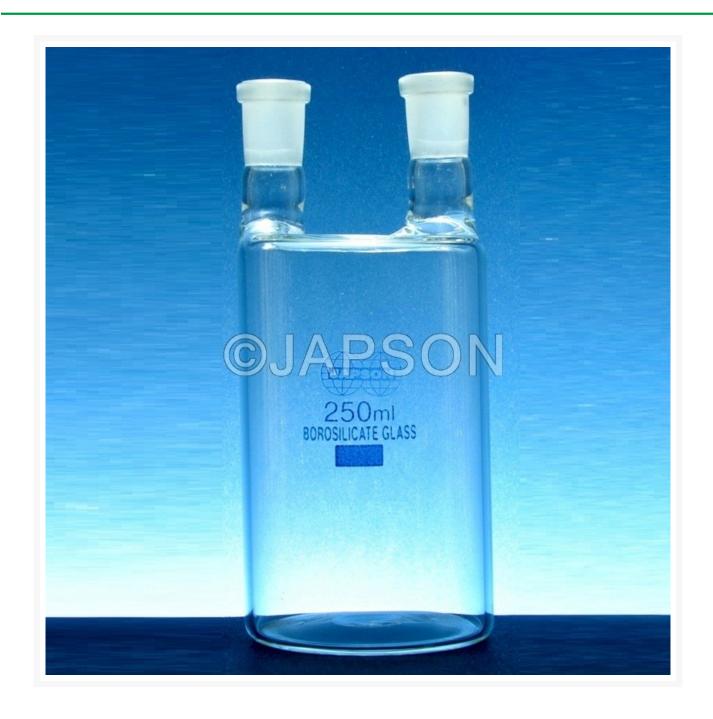

## **Woulf Bottle**

## **Description**

 $\textbf{Material:-} \ \textbf{Borosilicate Glass With Two Standard Joint Neck}$ 

Catalog No. Capacity (ml)

JG04601 250

JG04602 500

Note: Three neck woulf bottle available on demand.

Note: Available in white, amber or blue coloured marking. Please specify at the time of