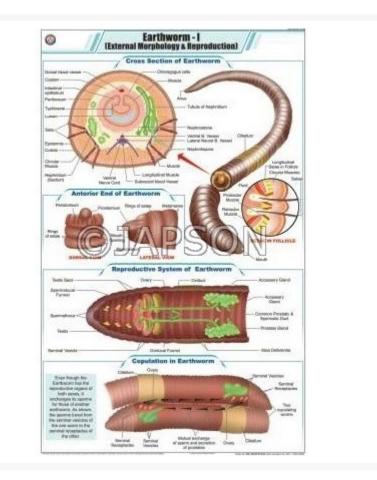

- Provide the set of the s
- A. Charts, Earthworm I
- B. Charts, Earthworm II

- C. Charts, Earthworm III
- D. Charts, Hookworm

- E. Charts, Tapeworm
- 0 Tapeworm Me ology of Ta Scoles id 14 12 UBLC CHANNEDRY Sicher) T. S. of Mature Prog itti 1226 T. S. of Body Wall Reproductive Organs in Mature Proglottis 2027 Rep cteristics CI Excret Gran ductive D
- F. Charts, Roundworm (Ascaris)