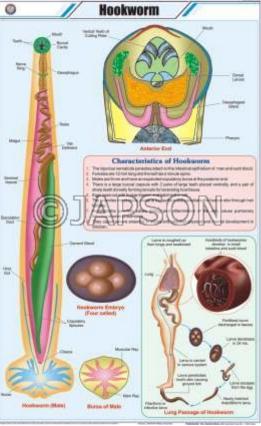

- Provide the set of the s
- A. Charts, Earthworm I
- B. Charts, Earthworm II

- C. Charts, Earthworm III
- D. Charts, Hookworm

- E. Charts, Tapeworm
- 0 Tapeworm Me ology of Ta Scoles id 14 12 UBLC CHANNEDRY Sicher) T. S. of Mature Prog itti 1226 T. S. of Body Wall Reproductive Organs in Mature Proglottis 2027 Rep cteristics CI Excret Gran ductive D
- F. Charts, Roundworm (Ascaris)