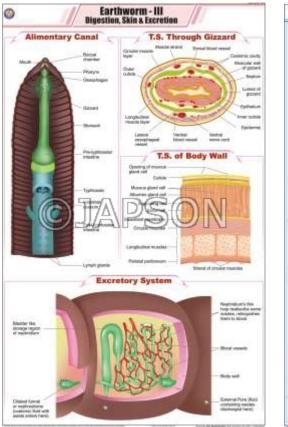

- Provide the set of the s
- A. Charts, Earthworm I
- B. Charts, Earthworm II

- C. Charts, Earthworm III
- D. Charts, Hookworm

- E. Charts, Tapeworm
- 0 Tapeworm Me ology of Ta Scoles id 14 12 UBLC CHANNEDRY Sicher) T. S. of Mature Prog itti 1226 T. S. of Body Wall Reproductive Organs in Mature Proglottis 2027 Rep cteristics CI Excret Gran ductive D
- F. Charts, Roundworm (Ascaris)