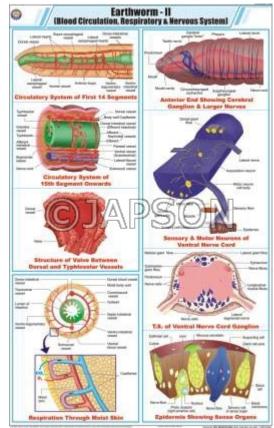

- Provide the set of the s
- A. Charts, Earthworm I
- B. Charts, Earthworm II

- C. Charts, Earthworm III
- D. Charts, Hookworm

- E. Charts, Tapeworm
- 0 Tapeworm Me ology of Ta Scoles id 14 12 UBLC CHANNEDRY Sicher) T. S. of Mature Prog itti 1226 T. S. of Body Wall Reproductive Organs in Mature Proglottis 2027 Rep cteristics CI Excret Gran ductive D
- F. Charts, Roundworm (Ascaris)