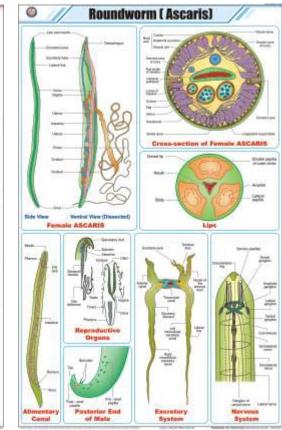

- Provide the set of the s
- A. Charts, Earthworm I
- B. Charts, Earthworm II

- C. Charts, Earthworm III
- D. Charts, Hookworm

- E. Charts, Tapeworm
- 0 Tapeworm Me ology of Ta Scoles id 14 12 UBLC CHANNEDRY Sicher) T. S. of Mature Prog itti 1226 T. S. of Body Wall Reproductive Organs in Mature Proglottis 2027 Rep cteristics CI Excret Gran ductive D
- F. Charts, Roundworm (Ascaris)