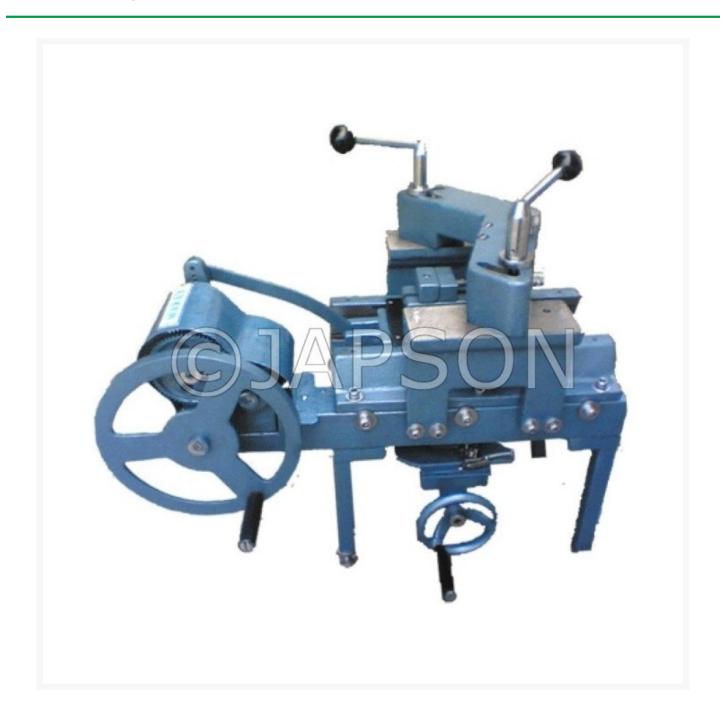

## **Wood Microtome**

## **Product Image**

## **Description**

- 1. Wood microtome is a universal instrument for variety of applications in all laboratories where paraffin, tissue, or wood are sectioned. Its sturdy construction gives it qualities that ensure excellent, reproducible sectioning results.
- Sturdy construction, section thickness range 1 to 40 um. Maximum specimen size 90x130 mm.
- 3. High-precision specimen feed. Robust knife holder. Knife inclination and declination adjustable specimen orientation.