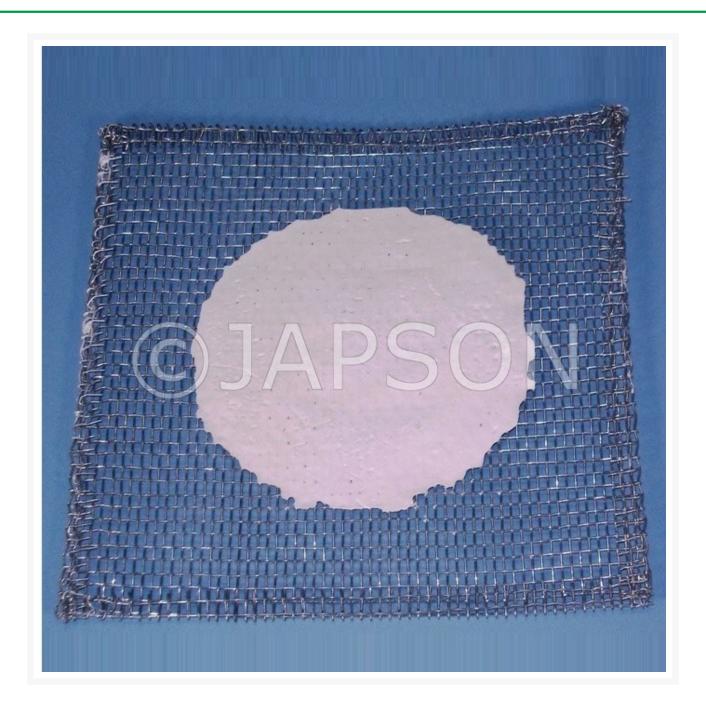

#### **Description**

Wire Gauge Asbestos Center with asbestos center. Also available with frame.

# Catalog No. Particulars JZ03470 Wire Gauze with Asbestos Mat, 5"x5" JZ03471 Wire Gauze with Asbestos Mat, 5"x5" with Frame

A quality product from JAPSON ideal for use in School Laboratories in developing countries of Asia, Africa and South America.