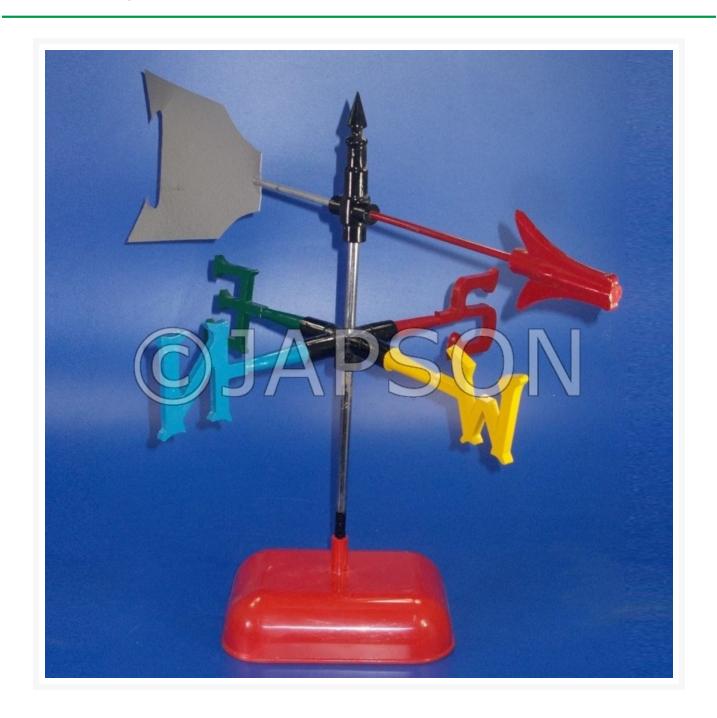

## Wind Vane

## **Product Image**

It meets important requirements for accurate indication of wind direction. It rotates with minimum friction, and is balanced to avoid bias towards any particular direction. Most suitable for mounting on buildings of Meteorological departments.

Wind Vane Catalog No. 100423