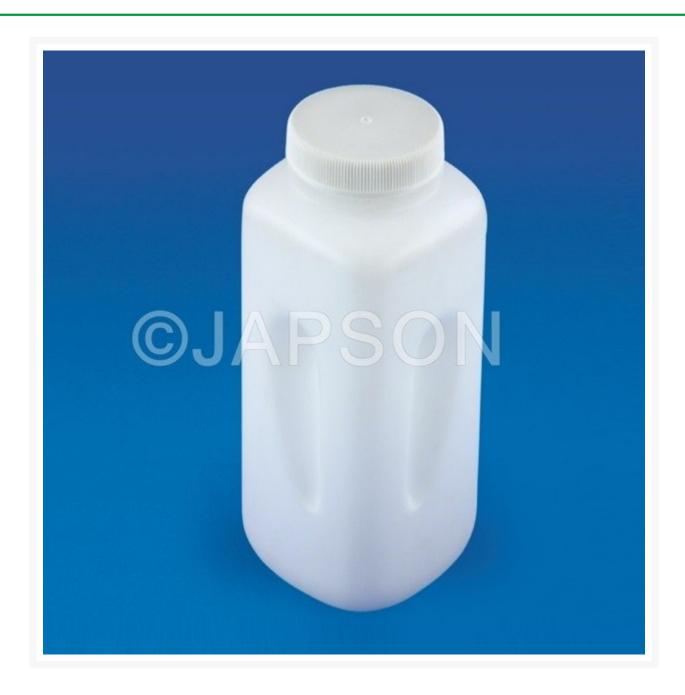

## Wide Mouth Square Bottle, Plastic

## **Product Image**

## **Description**

**Material:** Polypropylene This autoclave able bottle made of polypropylene can be used for storing & shipping chemicals & reagents. Being wide mouthed, it is always convenient to pour in & take out the reagents. The built in depressions on two sides provide excellent grip while holding this bottle.