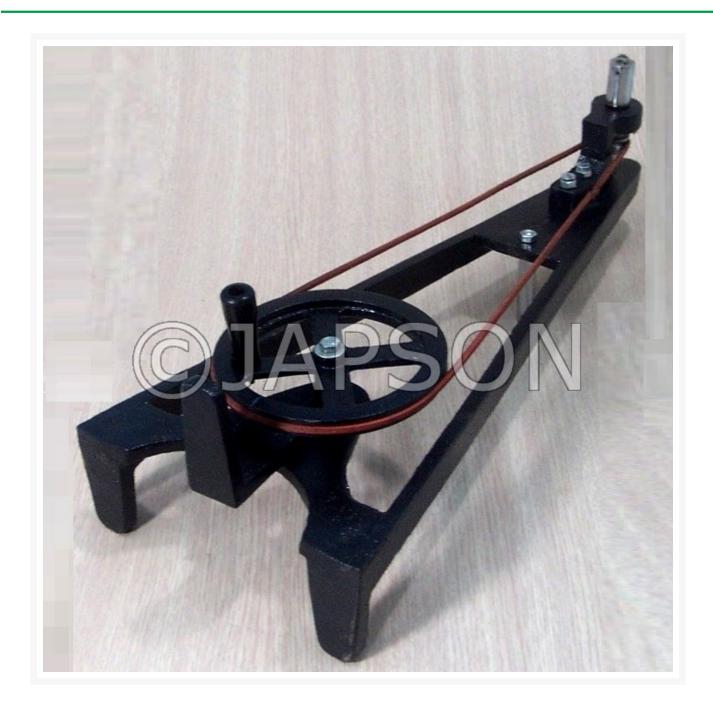

## **Whirling Table**

## **Description**

Sturdily built and specially designed. The hand rotator meets the requirements for many different applications in the laboratory. This unit can be used either vertically or in horizontal position.

Whirling Table

**Catalog No.** 100387