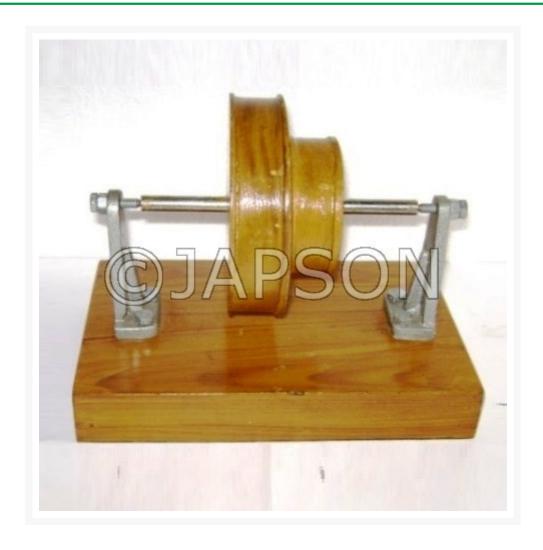

## Wheel And Axle, On Stand

## **Description**

Comprising two polished wooden wheels with grooves 7.5 cm and 12 cm in diameter respectively, fixed rigid together and mounted on steel centers on wooden base. Complete with cord and hooks. Without weights.