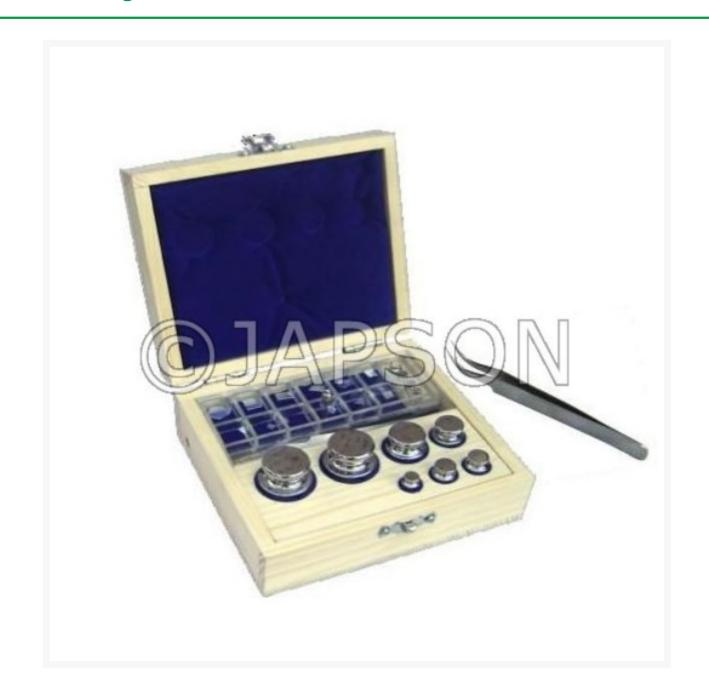

# Weight Set, 1mg-500g, Class E2

## **Product Image**

## Description

Stainless Steel Weights, which we offer, are manufactured using the best quality Stainless Steel material. We are among the dependable Manufacturers, Exporters, and Suppliers of Stainless Steel Weights.

#### **Catalog No.** Particulars

JW79030 Weight Set, 1mg-500g, Class E2