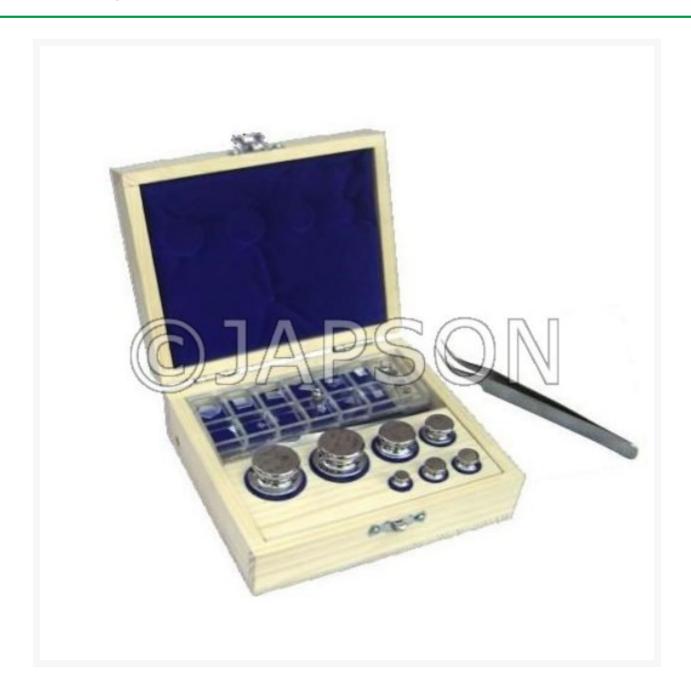

# Weight Set, 1mg-200g, Class E2

## **Product Image**

### Catalog No. Particulars

JW79040 Weight Set, 1mg-200g, Class E2