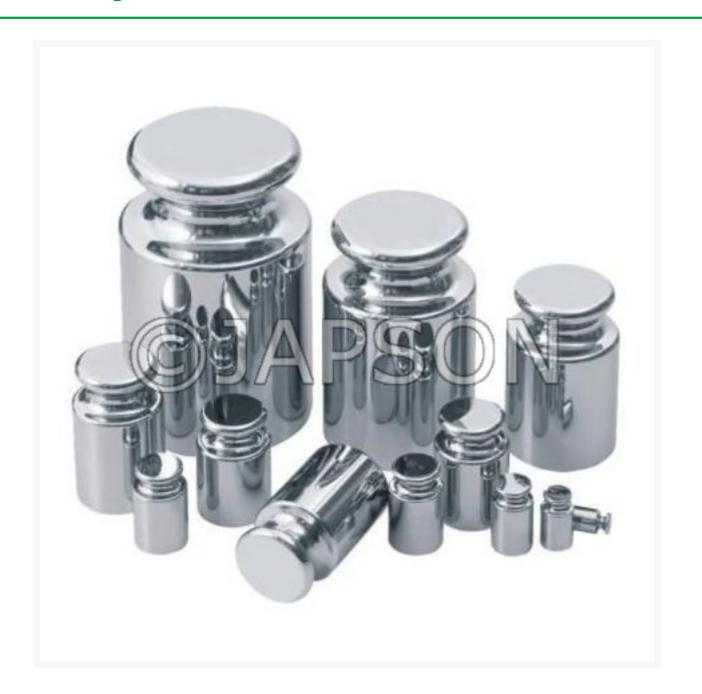

# Weight Set, 1g-2Kg, Class F2

## **Product Image**

#### Description

Stainless Steel Weights, which we offer, are manufactured using the best quality Stainless Steel material. We are among the dependable Manufacturers, Exporters, and Suppliers of Stainless Steel Weights. These Stainless Steel Weights are manufactured under the guidance of Quality Expert Personnel.