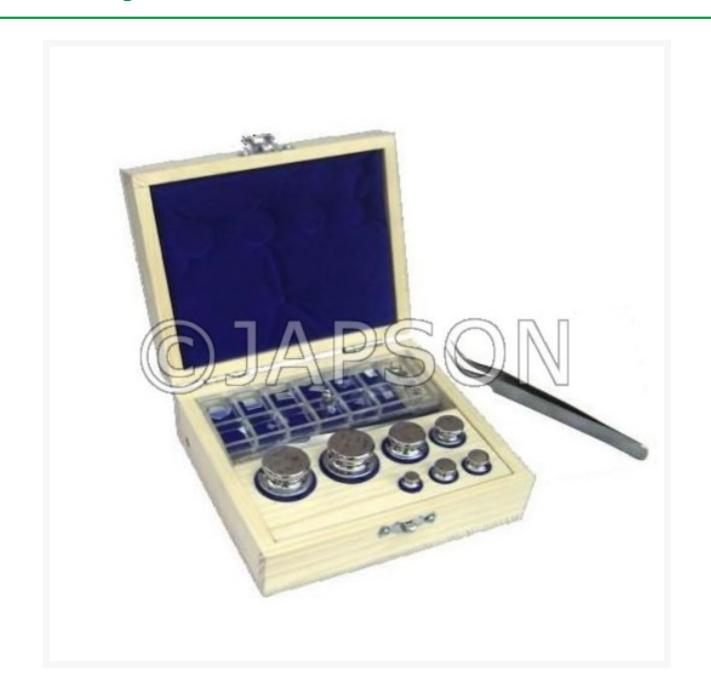

# Weight Set, 1g-2Kg, Class F1

## **Product Image**

### Description

Stainless Steel Weights, which we offer, are manufactured using the best quality Stainless Steel material. We are among the dependable Manufacturers, Exporters, and Suppliers of Stainless Steel Weights.

| Catalog<br>No. | Particulars                        |
|----------------|------------------------------------|
| JW78990        | Weight Set,<br>1g-2Kg,<br>Class F1 |