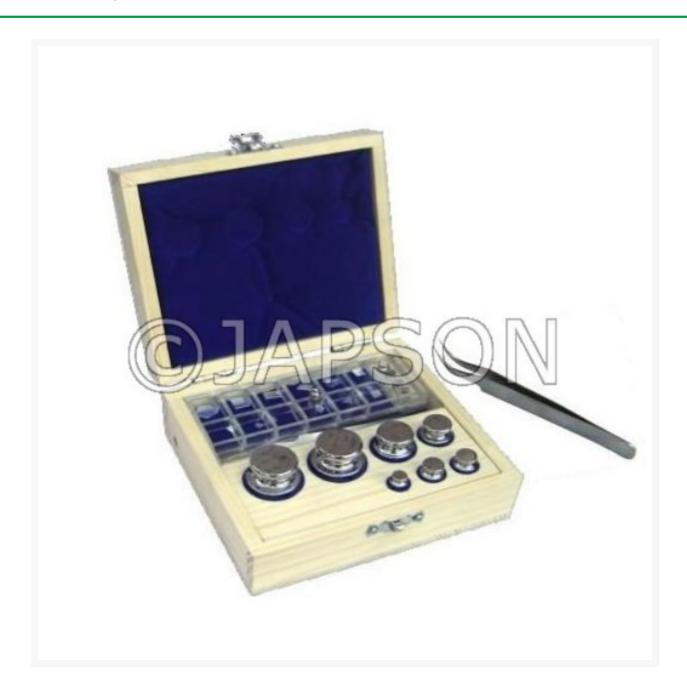

# Weight Set, 1g-2Kg, Class E2

## **Product Image**

### **Description**

Stainless Steel Weights, which we offer, are manufactured using the best quality Stainless Steel material. We are among the dependable Manufacturers, Exporters, and Suppliers of Stainless Steel Weights.

Catalog No. Particulars

JW79020 Weight Set, 1g-2Kg, Class E2