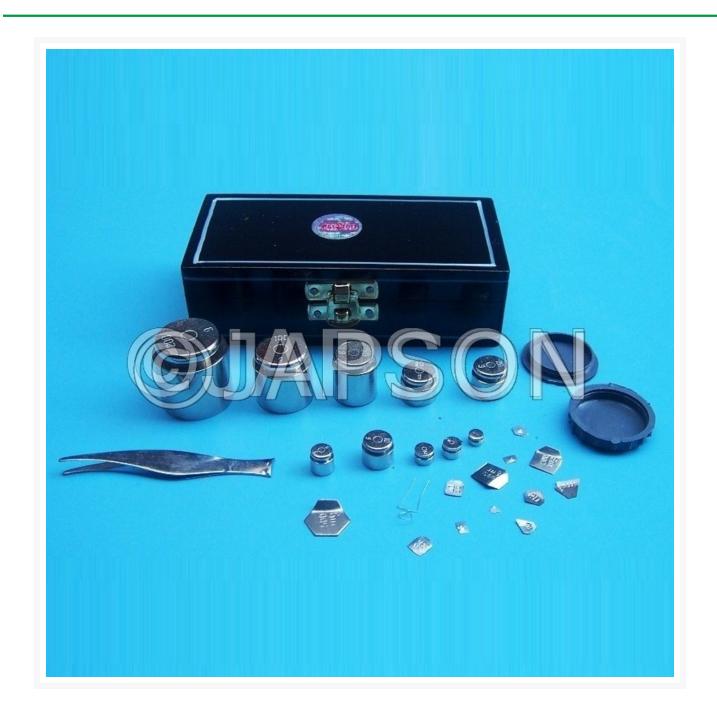

## **Description**

Material:- Polished brass

Precision polished brass masses (weights) in wooden case with hinged lid. It includes small plastic box which holds metal fractions. Complete with chrome plated brass forceps to lift masses. Each set consists of masses in 1-2-2-5 system in the standard range.