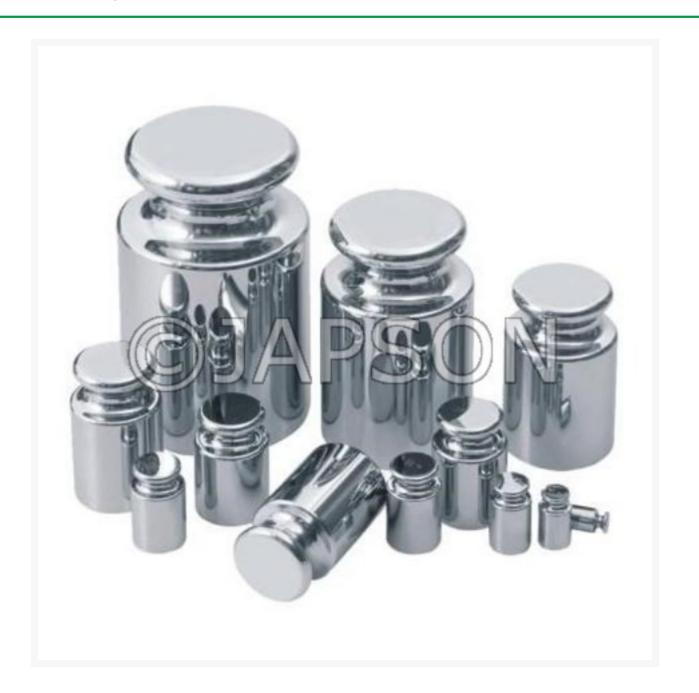

## **Product Image**

#### Description

Stainless Steel Weights, which we offer, are manufactured using the best quality Stainless Steel material. We are among the dependable Manufacturers, Exporters, and Suppliers of Stainless Steel Weights. These Stainless Steel Weights are manufactured under the guidance of Quality Expert Personnel.