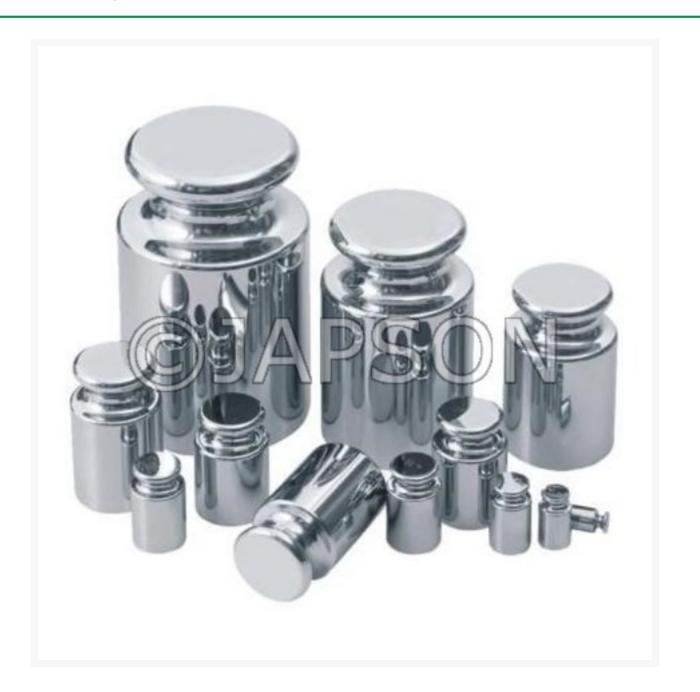

# **Product Image**

### Description

Stainless Steel Weights, which we offer, are manufactured using the best quality Stainless Steel material. We are among the dependable Manufacturers, Exporters, and Suppliers of Stainless Steel Weights. These Stainless Steel Weights are manufactured under the guidance of Quality Expert Personnel.