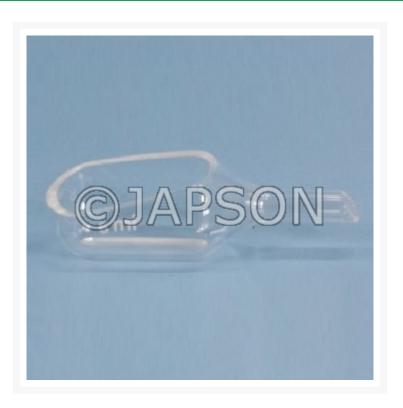

# Weighing Scoop, Glass

### Description

Material : Borosilicate glass

- Has open tubular arm.
- Suitable for use when small quantity of dyes or powders are to be weighed.

#### Capacity (ml)

Weighing Scoop, Glass

Catalog No. 100450