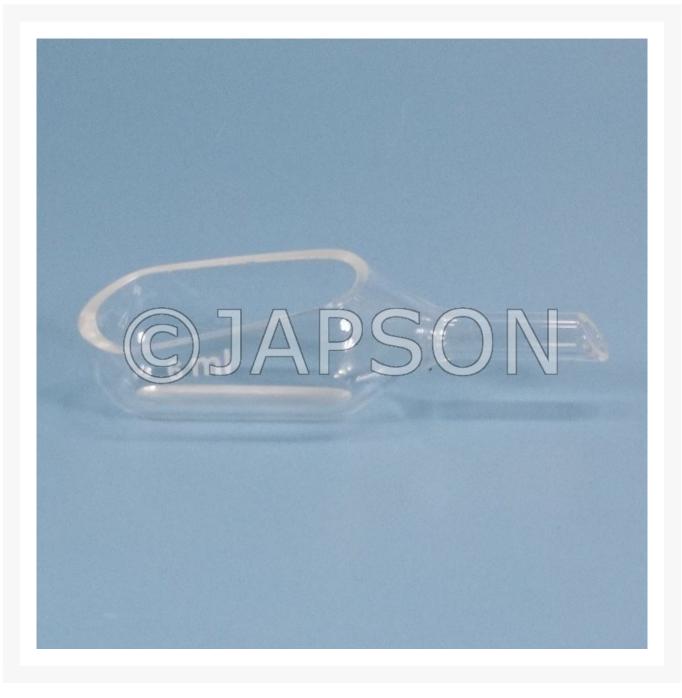

# Weighing Scoop, Glass

### Description

Material : Borosilicate glass

- Has open tubular arm.
- Suitable for use when small quantity of dyes or powders are to be weighed.

#### Capacity (ml)

Weighing Scoop, Glass

Catalog No. 100450