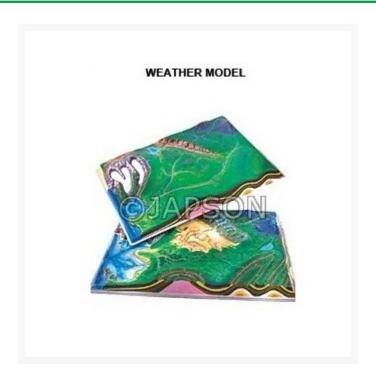

## **Weather Model**

## **Description**

This is basically a weather map shown in three dimension. It represents a typical warm front and cold front showing the early stage of a cyclonic storm development. The front surface is shown by a transparent plastic form with the cold front in blue and the warm front in red.

Catalog No. Particulars

JE10380 Weather Model, 30x45 cms