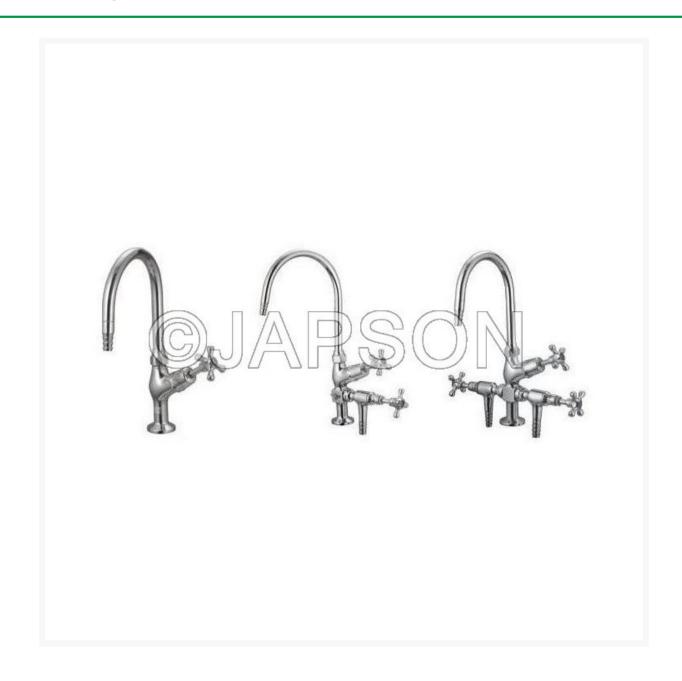

# **Description**

Brass with chrome plated finish. 1/2 inches BSP threaded inlet. Mechanism to lock the neck at desired position. Bench mounting type.

### Water Tap, Swan Neck, Light

| Catalog No. | Particulars                            |
|-------------|----------------------------------------|
| JD12300     | Water Tap, Swan Neck, Light, One Way   |
| JD12301     | Water Tap, Swan Neck, Light, Two Way   |
| JD12302     | Water Tap, Swan Neck, Light, Three Way |