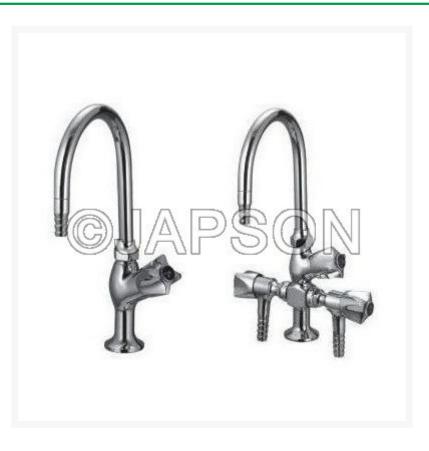

## Water Tap, Swan Neck, Knobbed, Chrome

## **Product Image**

## Description

Heavy Construction. Brass with chrome plated finish. 1/2 inches BSP threaded inlet. Mechanism to lock the neck at desired position. Bench mounting type.

Water Tap, Swan Neck, Knobbed

| Catalog No. | Particulars                              |
|-------------|------------------------------------------|
| JD12320     | Water Tap, Swan Neck, Knobbed, One Way   |
| JD12321     | Water Tap, Swan Neck, Knobbed, Three Way |