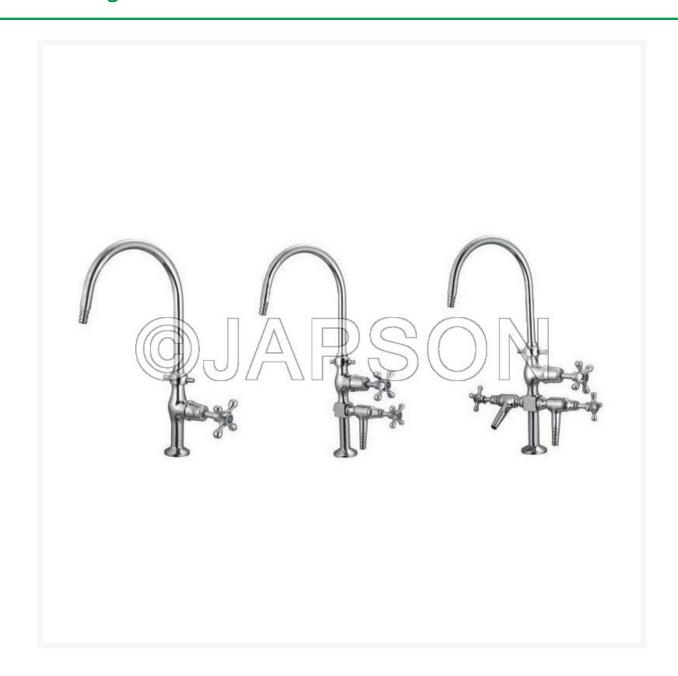

## **Product Image**

## **Description**

Heavy construction. Brass with chrome plated finish. 1/2 inches BSP threaded inlet. Mechanism to lock the neck at desired position. Bench mounting type.

#### Water Tap, Swan Neck, Heavy

| Catalog No. | Particulars                            |
|-------------|----------------------------------------|
| JD12310     | Water Tap, Swan Neck, Heavy, One Way   |
| JD12311     | Water Tap, Swan Neck, Heavy, Two Way   |
| JD12312     | Water Tap, Swan Neck, Heavy, Three Way |