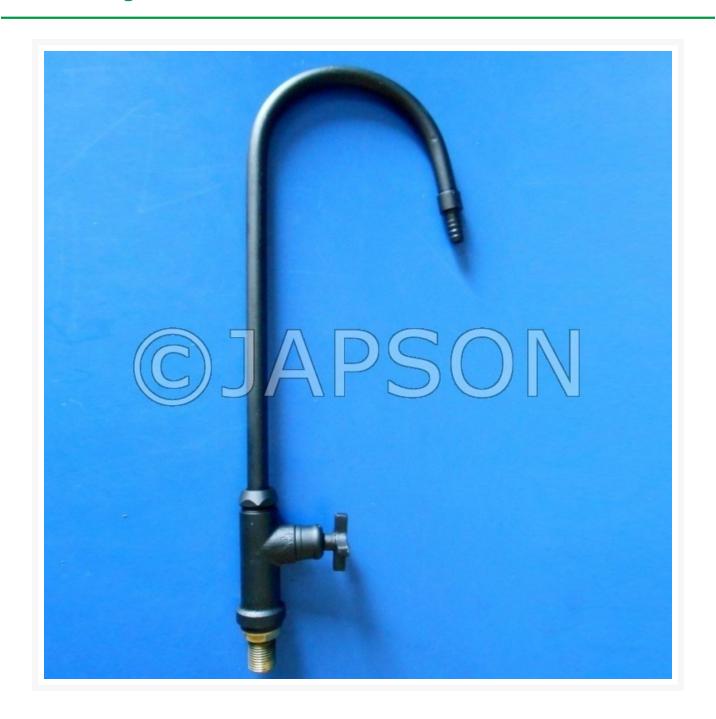

## Water Tap, Heavy, Black

## **Product Image**

## **Description**

Made of brass with superior black powder coating. 1/2 inches BSP threaded inlet. Mechanism to lock the neck at desired position. Bench mounting type. Swan Neck Type.

| Pa <b>rticulars</b>         | Catalog No. |
|-----------------------------|-------------|
| Water Tap, Heavy, One Way   | 101206 (A)  |
| Water Tap, Heavy, Two Way   | 101206 (B)  |
| Water Tap, Heavy, Three Way | 101206 (C)  |