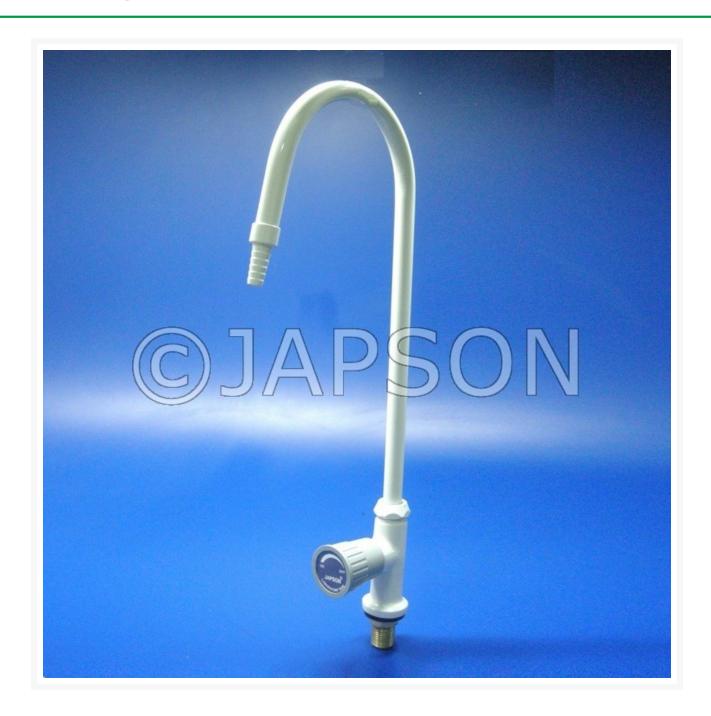

## **Product Image**

## **Description**

Made of brass with superior powder coating in Grey colour.1/2 inches BSP threaded inlet. Mechanism to lock the neck at desired position. Bench mounting type. Swan Neck Type.

| Particulars                  | Catalog No. |
|------------------------------|-------------|
| Water Tap, Deluxe, One Way   | 101207 (A)  |
| Water Tap, Deluxe, Two Way   | 101207 (B)  |
| Water Tap, Deluxe, Three Way | 101207 (C)  |