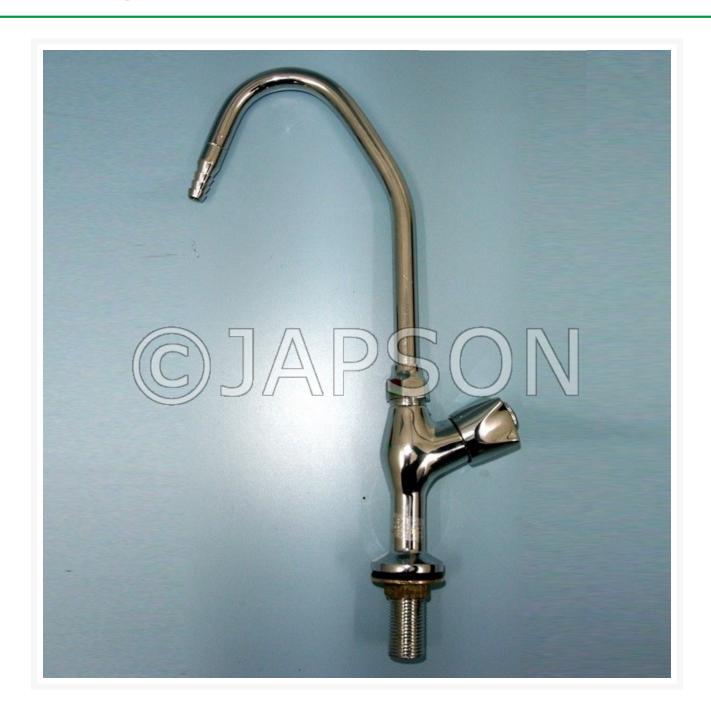

## Water Tap, Chrome

## **Description**

Brass with chrome plated finish. 1/2 inches BSP threaded inlet. Mechanism to lock the neck at desired position. Bench mounting type.

Swan Neck Type.

| Particulars                  | Catalog No. |
|------------------------------|-------------|
| Water Tap, Chrome, One Way   | 101205 (A)  |
| Water Tap, Chrome, Two Way   | 101205 (B)  |
| Water Tap, Chrome, Three Way | 101205 (C)  |
|                              |             |