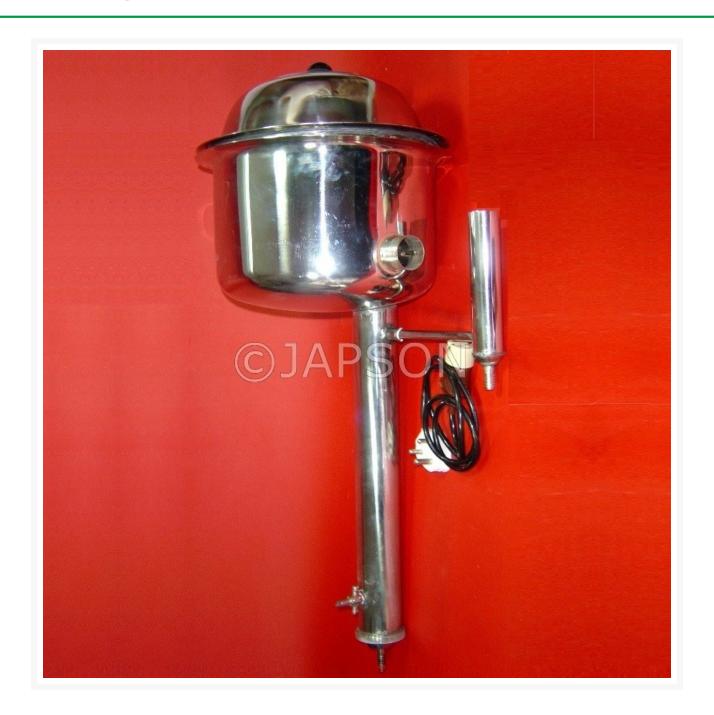

## **Product Image**

Water stills are carefully designed to produce high purity pyrogen free distilled water. The water still of borosilicate Glass comprises of horizontal type boiler, coil condenser, constant level device, silica sheathed heaters along with stand and clamp