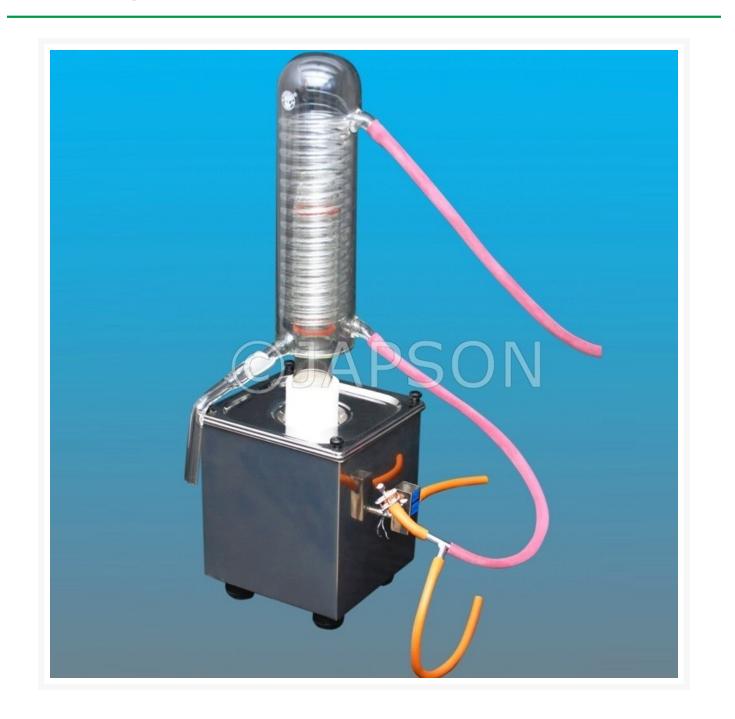

### **Product Image**

#### Description

Water Still all stainless steel table model provided with insulated boiling chamber to prevent heat loss. With a capacity of 4 litres/hr.