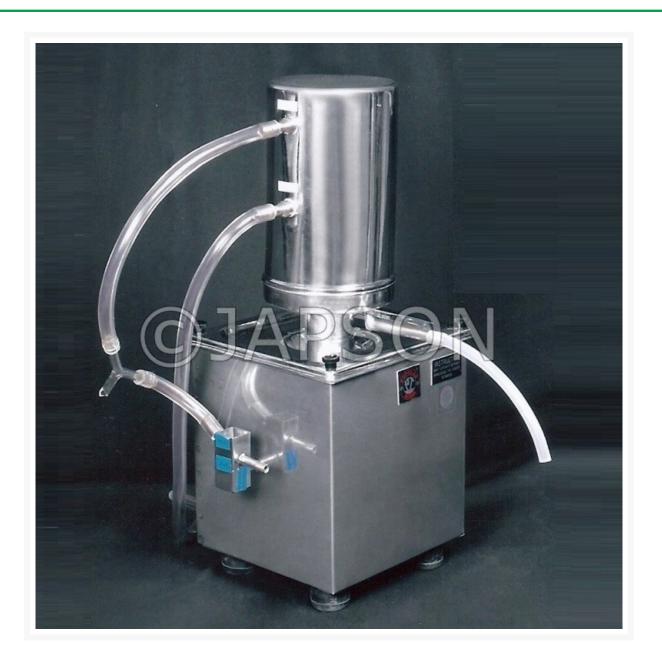

## **Product Image**

Water Still all stainless steel table model provided with insulated boiling chamber to prevent heat loss. With a capacity of 4 litres/hr. Model with stainless steel insulated boiling chamber and special borosillicate glass condenser also available.