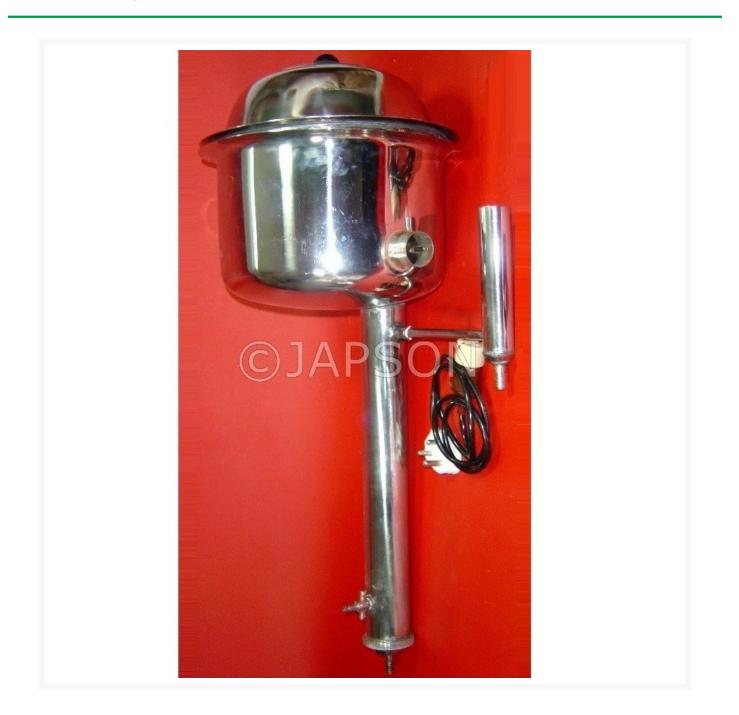

## **Product Image**

## Description

It has a joint less circular chambers of aluminium casting, condenser of stainless steel, lid of cast aluminium with a heat proof glass window, a baffle cup and a overflow arrangement. Vertical brackets for fitting to the wall are provided. It is fitted with a immersion type easily replaceable heater which cuts of automatically if the water is less. Works on 220/230 volts AC/DC.