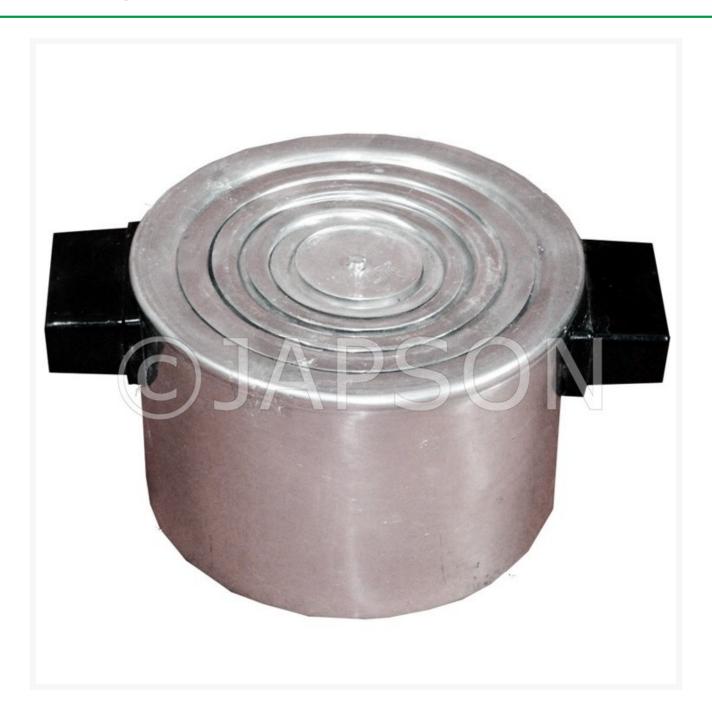

## Water Bath, Economy, Round

## **Description**

Made of Stainless Steel. It is provided with concentric nickel plated rings made from heavy gauge sheet, has a built-in constant level arrangement and is electrically heated with immersion heater of 1000 watts.

| Particulars                                                  | Catalog No. |
|--------------------------------------------------------------|-------------|
| Water Bath, Economy, Round, 200 x 150 mm (Diameter x Height) | JA21310     |
| Water Bath, Economy, Round, 250 x 150 mm (Diameter x Height) | JA21311     |
| Water Bath, Economy, Round, 325 x 150 mm (Diameter x Height) | JA21312     |