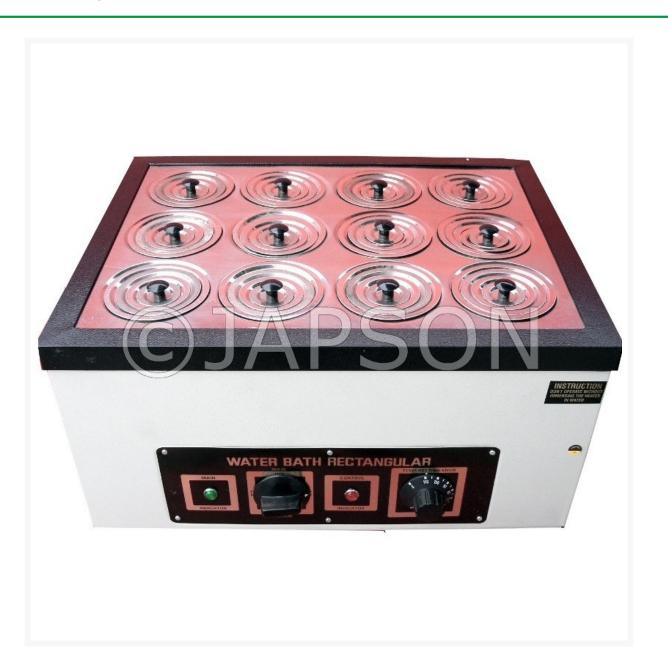

## **Product Image**

## Description

Water Bath, double walled, thermostatic is suitable for evaporating liquids like alcohol or for melting solids such as agar. Concentric rings can be removed to accomodate containers of various sizes. **Construction:** Double walled chambers made of stainless steel and outer wall made of thick mild steel finished with epoxy based powder coated paint. The double walled chamber is filled with high-grade insulation to prevent heat loss. This is provided with 1500 watts device controlled by capillary type thermostat from ambient to 110°C within+/-1°C, two indicator lights & one on/off rotary switch.