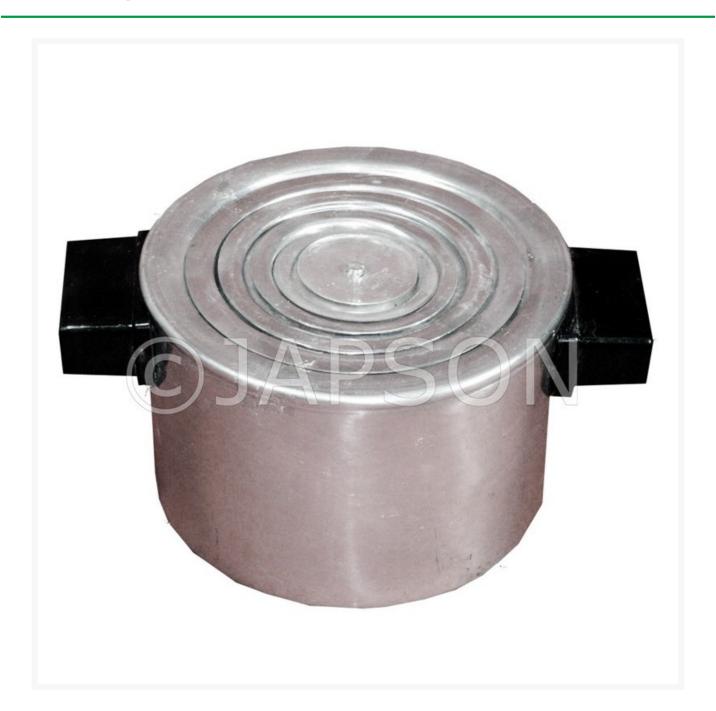

## Water Bath, Double Walled, Round

## **Product Image**

It has concentric rings and is thermostatically controlled by capillary type thermostat to control temperature within +/-1 degree celsius. Outer body is made of mild steel with 2" insulation of glass wool, with built in constant level arrangement and a metal stand.