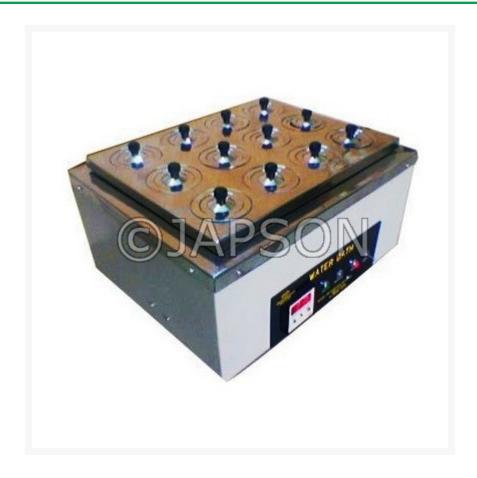

# Water Bath, Double Walled, Digital Controller

### **Description**

Water Bath, double walled, digital controller is suitable for evaporating liquids like alcohol or for melting solids such as agar. Concentric rings can be removed to accommodate containers of various sizes. Construction: Double walled chambers made of stainless steel and outer wall made of thick mild steel finished with epoxy based powder coated paint. The double walled chamber is filled with high-grade insulation to prevent heat loss. This is

provided with 1500 watts device controlled by electronic digital temperature controller cum indicator from ambient to  $110^{\circ}$ C within+/- $1^{\circ}$ C, two indicator lights & one On/off Rotary Switch.

| Particulars                                                                        | Catalog No. |
|------------------------------------------------------------------------------------|-------------|
| Water Bath, Double Walled, Digital Controller, 350 x 250 x 100mm, 6 Holes of 75mm  | JA21350     |
| Water Bath, Double Walled, Digital Controller, 400 x 300 x 100mm, 12 Holes of 75mm | JA21351     |