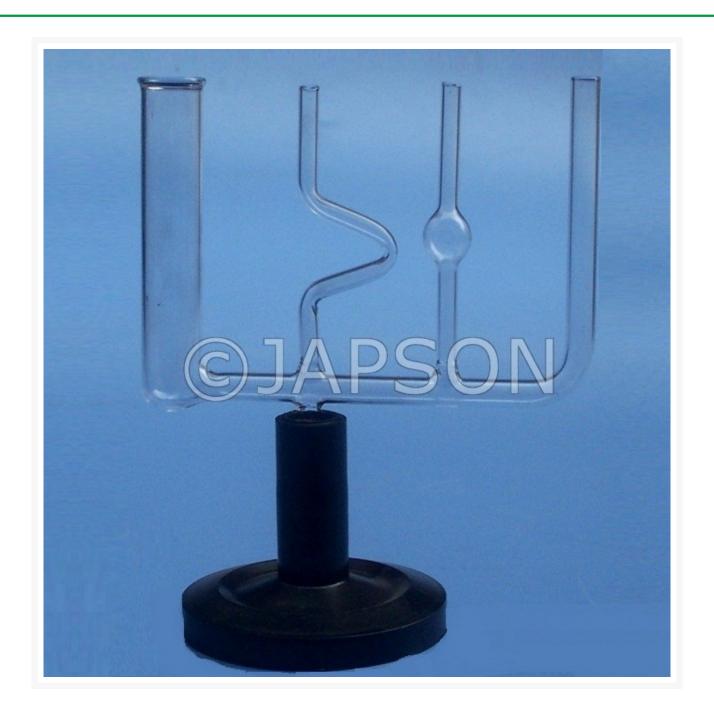

## Water (Liquid) Level Apparatus

## **Description**

For showing that the level of the liquid in communicating tubes is the same regardless of their shapes. It consists of four differently shaped glass tubes connected at the bottom, mounted on a bakelite stand.