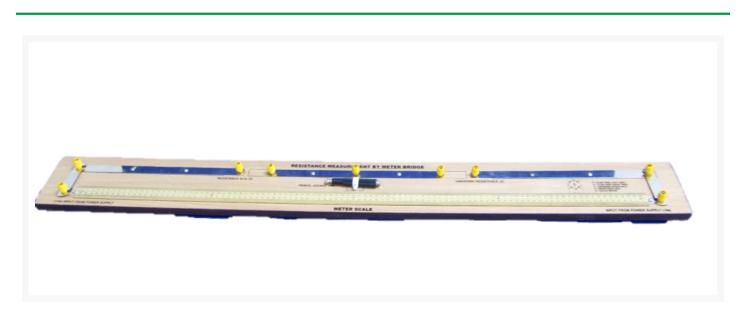

## **Product Image**

## Description

Weston Bridge for Determining Unknown Resistance A wooden base with an uncovered wire fixed along the length of the base, featuring a clear metric scale. It is equipped with banana plug connectors for studying the properties of electrical resistance.