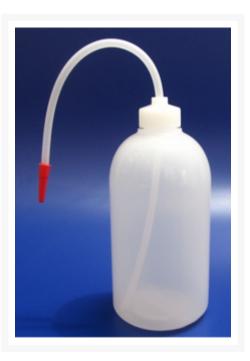

## **Product Image**

## Description

wash bottle 500 ml Plastic bottle with a thin Tube – squeezable – capacity 500 ml

Catalog No. Particular

103477 WASH BOTTLE 500 ML