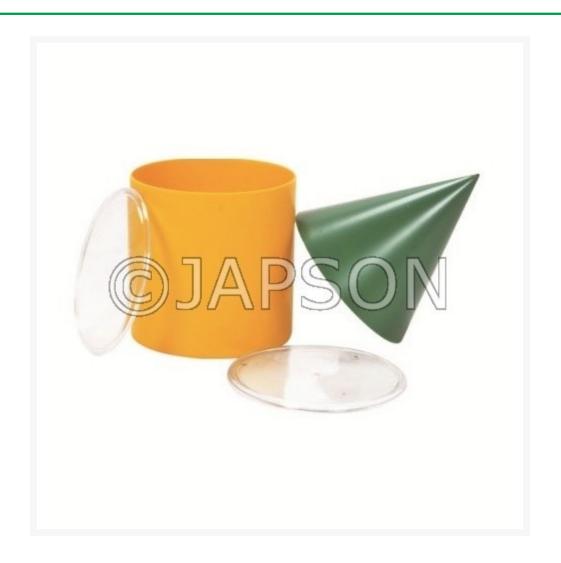

## Volume Relation between Cone and Cylinder for School Maths Lab

## Description

Volume Relation between Cone and Cylinder: of same dia and equal height.

Ideal for use in School Mathematics Laboratory to help primary and secondary students learn basic principles and concepts.