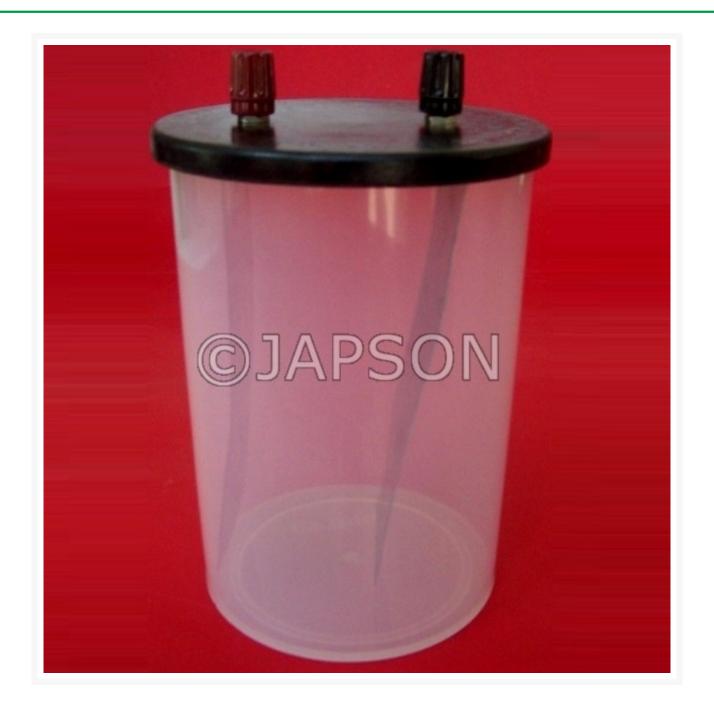

## **Voltaic Cell**

## **Product Image**

## **Description**

A Voltaic Cell (also known as a Galvanic Cell) is an electrochemical cell that uses spontaneous redox reactions to generate electricity. Standard Indian Type design as shown in picture.