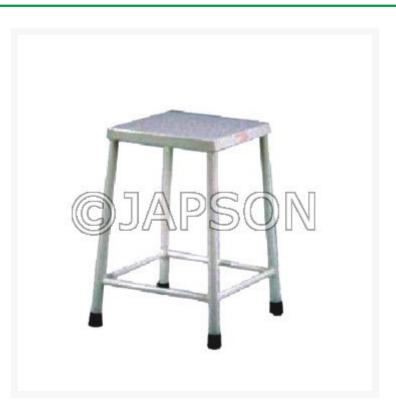

## Visitor Stool

## **Product Image**

## Description

Model 178

- I MS powder coated Structure.
- I Size: 30L x 30W x 45Hcm.

Basin Stand

**Catalog No.** 100514