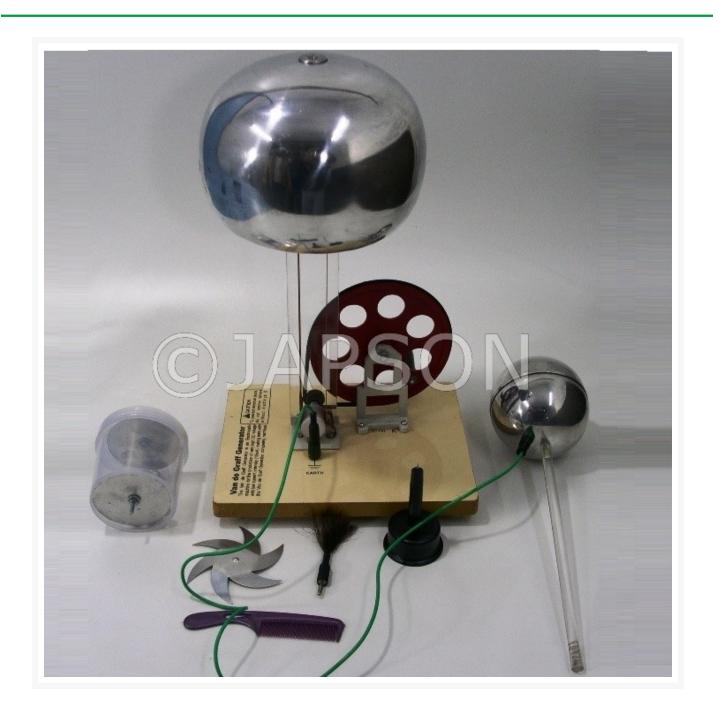

## **Product Image**

### **Description**

For production of high voltage static electricity, selfexciting, with insulating prespex stand, rubber belt, removable metal dome, mounted on base, with a driving wheel and driving belt. The discharge sphere is mounted on a pivoted arm with handle for adjustment and is attached to driving wheel support. With a 4 mm socket at top of the dome and a 4 mm earth socket in the hand wheel support. Supplied with discharging sphere. WIth standard accessories.