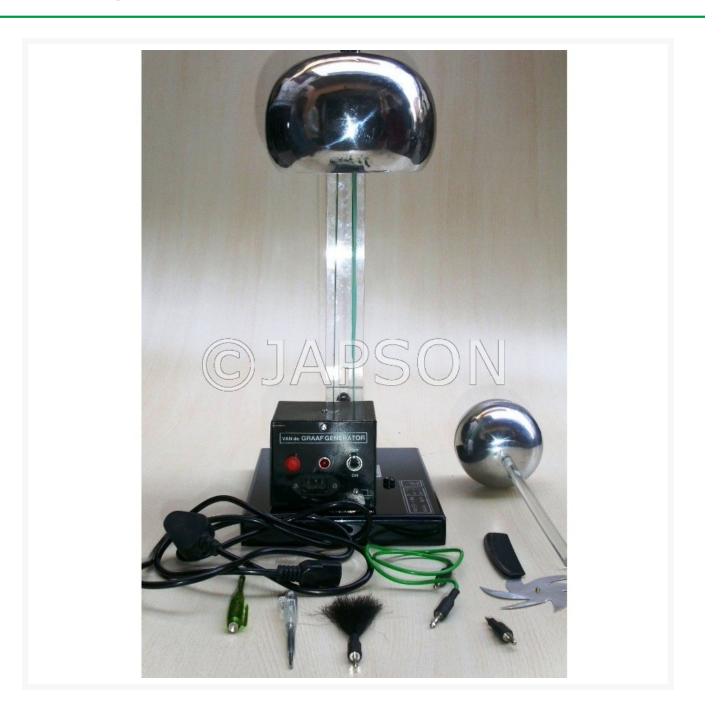

## **Product Image**

For production of high voltage static electricity, self exciting, with insulating prespex stand, rubber belt, removable metal dome, mounted on base, with a driving wheel and driving belt run by motor. With a 4 mm socket at top of the dome and a 4 mm earth socket in the hand wheel support. Supplied with discharging sphere. With standard accessories.