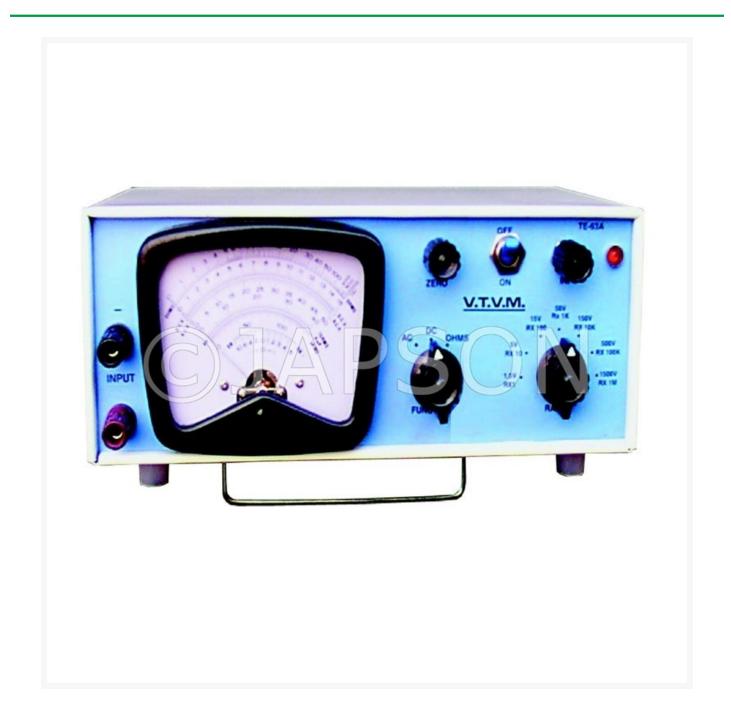

## Vacuum Tube Voltmeter (V.T.V.M)

## **Product Image**

## **Description**

Workable on 220V 50Hz compiled in steel cabinet, Rectangular meter  $110 \times 90$ mm. Suitable for measurement of AC/ DC, Resistance 0-1000M.

Ohms in seven Ranges R.F. 0.50 Volts R.M.S. in 4 Ranges.

Accuracy: ±3%

DC Range: 1.5, 5, 15, 50, 150, 500, 1500 F.S.D. AC Range: 1.5, 5, 15, 50, 150, 500, 1500 F.S.D.

-

Vacuum Tube Voltmeter (V.T.V.M)

**Catalog No.** 101045