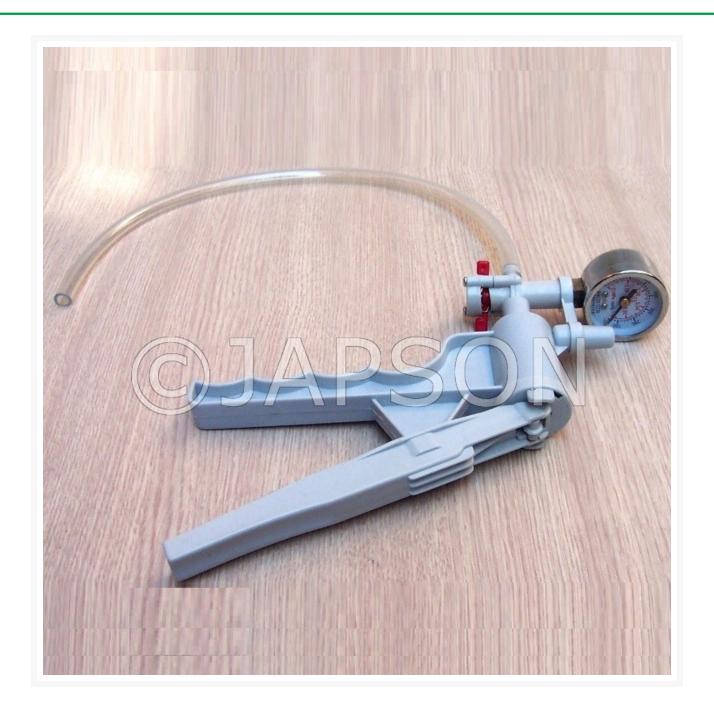

# Vacuum Pump, Hand Operated

## **Description**

Durable vacuum pump attain and hold vacuum for experiments in school laboratories. It is hand operated, of sturdy material and long lasting.

### Catalog No. Particulars

JZ03330 Vacuum Pump, Hand Operated

A quality product from JAPSON ideal for use in School Laboratories in developing countries of Asia, Africa and South America.

Standard specifications for school laboratory use. Ideal mix of Quality and Economy. Other configurations and superior quality available for specific use or for developed countries.