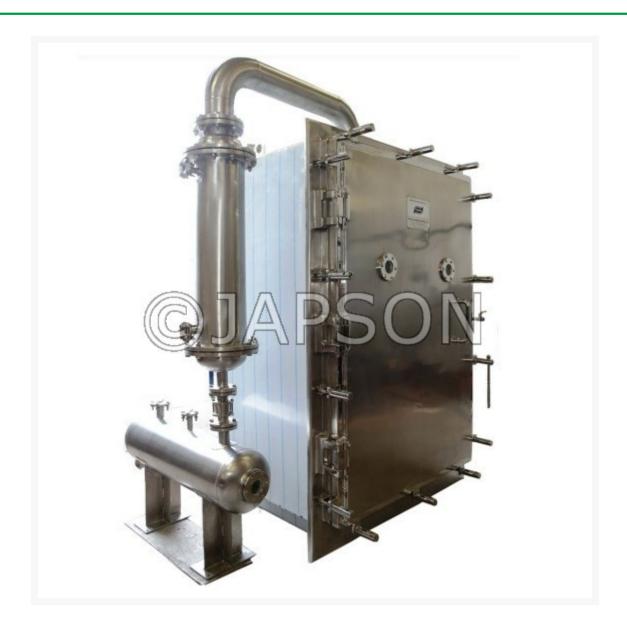

## **Product Image**

## **Description**

These Vacuum Drying Ovens are very efficient and dependable for drying oxygen-sensitive

materials securely and without residue. Our vacuum drying ovens are ideal for laboratory work, cosmetics, food, and other similar applications. These vacuum drying ovens provide excellent heat control and a strong, long-lasting thermostat. A vacuum drying oven is typically used for sensitive drying operations like drying microscopic components or eliminating volatile liquids.