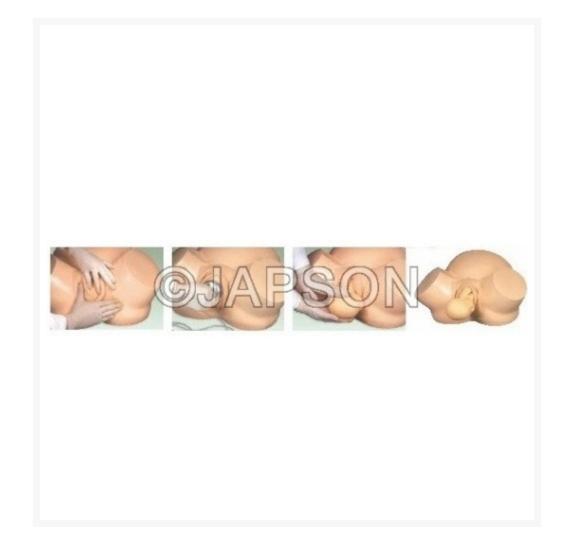

## **Product Image**

## Description

The simulator can help to demonstrate all the process of delivery. The life-size pelvic cavity has main anatomical structures. It can help to train the skills of delivery.

| Catalog No. | Particulars           |
|-------------|-----------------------|
| JB13230     | Vacuum Delivery Model |